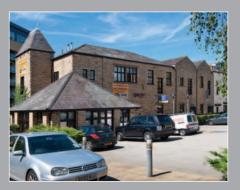

# WATERVIEW • WHITECROSS • LANCASTER • LA1 4XQ

SAT NAV POSTCODE

The building is a converted stone built structure of traditional design situated on the bank of the Lancaster canal. Each office includes double glazed windows, gas fired central heating, carpeting and fluorescent lighting. The suites comprises office facilities together with reception area, kitchen and wc facilities. The accommodation also benefits from car parking spaces.