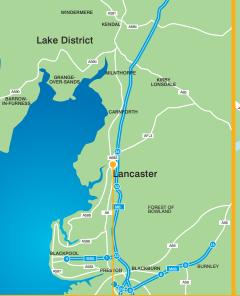

# LOCATION

Waterview is located off the A6, immediately to the South of Lancaster City Centre. The premises are located within close proximity to the City's major facilities, including Lancaster Town Hall, Magistrates Court and within easy reach of Lancaster Royal Infirmary and the city's University Campus.

## DISTANCES

| M6 J34   | 2.5 Miles | 5 Mins       |
|----------|-----------|--------------|
| Preston  | 22 Miles  | 30 Mins      |
| Carlisle | 67 Miles  | 1 Hr 10 Mins |