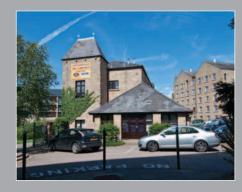

# WATERVIEW • WHITECROSS • LANCASTER • LA1 4XQ

SAT NAV POSTCODE

The building is a converted stone built structure of traditional design situated on the bank of the Lancaster canal. Each office includes double glazed windows, gas fired central heating, carpeting and fluorescent lighting. The suites comprises office facilities together with reception area, kitchen and wc facilities. The accommodation also benefits from car parking spaces.