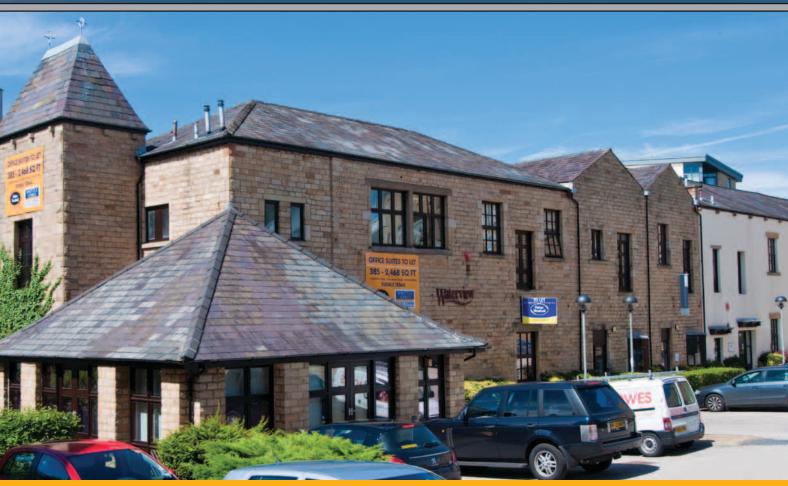

# Waterview 1

WHITECROSS, LANCASTER, LA1 4XQ

TO LET

TRADITIONAL STONE BUILT OFFICES

FROM 370 - 2,468 SQ FT (34 - 229 SQ M)

**EXCELLENT LOCATION FLEXIBLE TERMS** 

# WATERVIEW • WHITECROSS • LANCASTER • LA1 4XQ

SAT NAV POSTCODE

The building is a converted stone built structure of traditional design situated on the bank of the Lancaster canal. Each office includes double glazed windows, gas fired central heating, carpeting and fluorescent lighting. The suites comprises office facilities together with reception area, kitchen and wc facilities. The accommodation also benefits from car parking spaces.