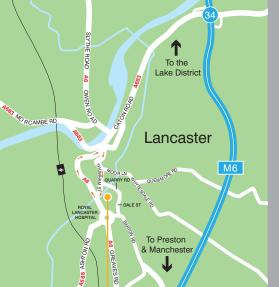

# LOCATION

Waterview is located off the A6, immediately to the South of Lancaster City Centre. The premises are located within close proximity to the City's major facilities, including Lancaster Town Hall, Magistrates Court and within easy reach of Lancaster Royal Infirmary and the city's University Campus.

## DISTANCES

| M6 J34   | 2.5 Miles | 5 Mins       |
|----------|-----------|--------------|
| Preston  | 22 Miles  | 30 Mins      |
| Carlisle | 67 Miles  | 1 Hr 10 Mins |